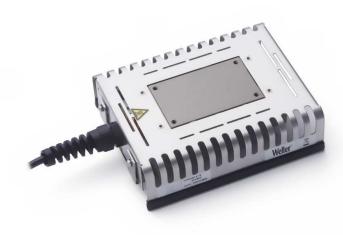

## **Product data sheet**

- Preheating plate
- WHP 80 24 V 80 Watt temperature controlled preheat plate
- Accessory for WT1, WT1H. WT2M, WD1, WD2, WD1M and WD2M soldering stations and WR rework units
- For preheating of electronic components and single sided PC board assemblies
- Compatible with lead free solders
- Precision temperature control / 150° F 400°F (50° C 200° C)
- Heated surface 80 W: Heating plate 3.15" x 1.97" / 80 mm x 50 mm

## WHP 80 Preheating plate

Product no.: T0052702899N

| Dimensions L x W x H (mm)                      | 175 x 125 x 45 mm       |
|------------------------------------------------|-------------------------|
| Dimensions L x W x H (inches)                  | 6.89 x 4.92 x 1.77 Inch |
| Weight (approx.) in kg                         |                         |
| Voltage                                        | 24 V                    |
| Power                                          | 80 W                    |
| Channels                                       |                         |
| Temperature range (depends on tool) °C         | 66 - 204                |
| Temperature range (depends on tool) °F         | 150 - 400               |
| Temperature accuracy °C                        |                         |
| Temperature accuracy °F                        |                         |
| Temperature accuracy for hot air °C            |                         |
| Temperature accuracy for hot air °F            |                         |
| Temperature stability °C                       |                         |
| Temperature stability °F                       |                         |
| Equipotential bonding socket                   |                         |
| Display                                        |                         |
| Additional vacuum pump                         |                         |
| Max. hot air flow rate I/min (depends on tool) |                         |
| Capacity I/min                                 |                         |
| Max. vacuum                                    |                         |
| Interface                                      |                         |